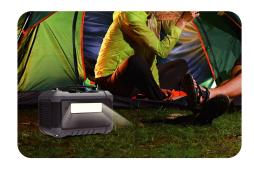

/ Strobe/ SOS Temperature -10°C to 45°C (Best: 20°C to 30°C) Discharging Temperature Storage Temperature -10°C to 45°C (Best: 20°C to 30°C) **Charging Temperature** 0°C to 45°C Dimension (W\*H\*L): 295\*190\*270mm 1 inner boxes in an outer box Materials Housing: ABS+PC/VO Flame Retardant Material Carton Size: 37×26×46cm Product Net Weight: About 10Kg GW/Carton: 12.5KG Accessories AC Adaptor x 1 pc 48 pcs in a pallet(120x100cm) Car Charger x 1 pc (optional) Pallet Size: 120x100x199cm USB-A to USB-C Charging Cable x 1 pc (optional) GW/Pallet: 600KG User Manual (OEM) 384 pcs in a 20ft container Package (OEM) 816 pcs in a 40ft container

Power the Most of Appliances

### Pure Sine Wave









Laptop

Cooker





Phone Camera

Drone

Car Refrigerator

**Outdoor Party** 



**Outdoor Work** 



Camping





<sup>\*</sup> Solar panel not included and need purchasing separately.