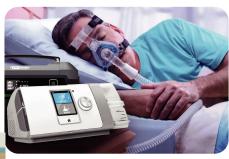

## **Applications:**

- » Mobile Office: supply power for Mobiles, Tablets, Laptops, Printers, Cameras, Lighting, etc.
- » Outdoor Activities: power for Drones, E- bikes, mini refrigerator electronic musical instruments, etc.
- » Home Use: Lighting, Electric Fans, Television and other appliances with Power Consumption under 1000W.
- » Car Use: Car Refrigerator, Vacuum Cleaner, Air Purifier, and products Power Consumption under 1000W.
- » Medical Use: Heart Pacemaker, Ventilator, Oxygenator, Electric Wheelchair, Blood Pressure Monitor, Blood Glucose Meter, Emergenc Equipment with Power Consumption under 1000W.

# 1000W Portable Power Station

**Medical Equipment** 

**Battery Capacity** 716.8Wh Lithium Ion Battery, 22.2V/32Ah **USB** Output USB-A1&2 Output 5V / 2.4A USB-A3 QC18W, Support 5V3A/9V2A/12V1.5A USB-C1 Input/Output PD 100W etc. USB-C2 PD 60W, support PD, QC, FCP, Apple, AFC DC Output (Over 12V Cigarette Lighter Port 12V/10A Regulated Current Protection, 4 xDC Output (5521 Port) 12V/Max 10A Total 10A) DC Input Adapter Charging Input: 10V~28V Max 10A, MPPT Built-in (5521 Port) Solar Panel\* Charging (18V) Cigarette Lighter Charging (12V) 1. NO DIRECT SUNLIGHT 2. DON'T PUT IN ENVIRONMENTS ABOVE 60°C AC110V 60Hz or 220V 50Hz, 500W Max AC Input AC Input Voltage AC Output Voltage 1\* AC Output 110V/60Hz or 220V/50Hz, Rated AC Output Power 1000W, Peak Power 2000W Dual LED Light LED Work Light 5W, 3 modes: Lighting/ Strobe/ SOS Temperature -10°C to 45°C (Best: 20°C to 30°C) Discharging Temperature Storage Temperature -10°C to 45°C (Best: 20°C to 30°C) **Charging Temperature** 0°C to 45°C Dimension (W\*H\*L): 295\*190\*270mm 1 inner boxes in an outer box Materials Housing: ABS+PC/VO Flame Retardant Material Carton Size: 37×26×46cm Product Net Weight: About 10Kg GW/Carton: 12.5KG Accessories AC Adaptor x 1 pc 48 pcs in a pallet(120x100cm) Car Charger x 1 pc (optional) Pallet Size: 120x100x199cm USB-A to USB-C Charging Cable x 1 pc (optional) GW/Pallet: 600KG User Manual (OEM) 384 pcs in a 20ft container Package (OEM) 816 pcs in a 40ft container