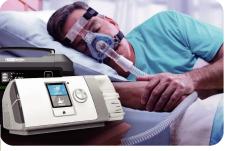

## **Applications:**

- » Mobile Office: supply power for Mobiles, Tablets, Laptops, Printers, Cameras, Lighting, etc.
- » Outdoor Activities: power for Drones, E- bikes, mini refrigerator electronic musical instruments, etc.
- » Home Use: Lighting, Electric Fans, Television and other appliances with Power Consumption under 1000W.
- » Car Use: Car Refrigerator, Vacuum Cleaner, Air Purifier, and products Power Consumption under 1000W.
- » Medical Use: Heart Pacemaker, Ventilator, Oxygenator, Electric Wheelchair, Blood Pressure Monitor, Blood Glucose Meter, Emergenc Equipment with Power Consumption under 1000W.

# 1000W Portable Power Station

**Medical Equipment** 

**Battery Capacity** 716.8Wh Lithium Ion Battery, 22.2V/32Ah **USB** Output USB-A1&2 Output 5V / 2.4A USB-A3 QC18W, Support 5V3A/9V2A/12V1.5A USB-C1 Input/Output PD 100W etc. USB-C2 PD 60W, support PD, QC, FCP, Apple, AFC DC Output (Over 12V Cigarette Lighter Port 12V/10A Regulated Current Protection, 4 xDC Output (5521 Port) 12V/Max 10A Total 10A) DC Input Adapter Charging Input: 10V~28V Max 10A, MPPT Built-in (5521 Port) Solar Panel\* Charging (18V) Cigarette Lighter Charging (12V) 1. NO DIRECT SUNLIGHT 2. DON'T PUT IN ENVIRONMENTS ABOVE 60°C AC110V 60Hz or 220V 50Hz, 500W Max AC Input AC Input Voltage AC Output Voltage 1\* AC Output 110V/60Hz or 220V/50Hz, Rated AC Output Power 1000W, Peak Power 2000W Dual LED Light LED Work Light 5W, 3 modes: Lighting/ Strobe/ SOS Temperature -10°C to 45°C (Best: 20°C to 30°C) Discharging Temperature Storage Temperature -10°C to 45°C (Best: 20°C to 30°C) **Charging Temperature** 0°C to 45°C Dimension (W\*H\*L): 295\*190\*270mm 1 inner boxes in an outer box Materials Housing: ABS+PC/VO Flame Retardant Material Carton Size: 37×26×46cm Product Net Weight: About 10Kg GW/Carton: 12.5KG Accessories AC Adaptor x 1 pc 48 pcs in a pallet(120x100cm) Car Charger x 1 pc (optional) Pallet Size: 120x100x199cm USB-A to USB-C Charging Cable x 1 pc (optional) GW/Pallet: 600KG User Manual (OEM) 384 pcs in a 20ft container Package (OEM) 816 pcs in a 40ft container