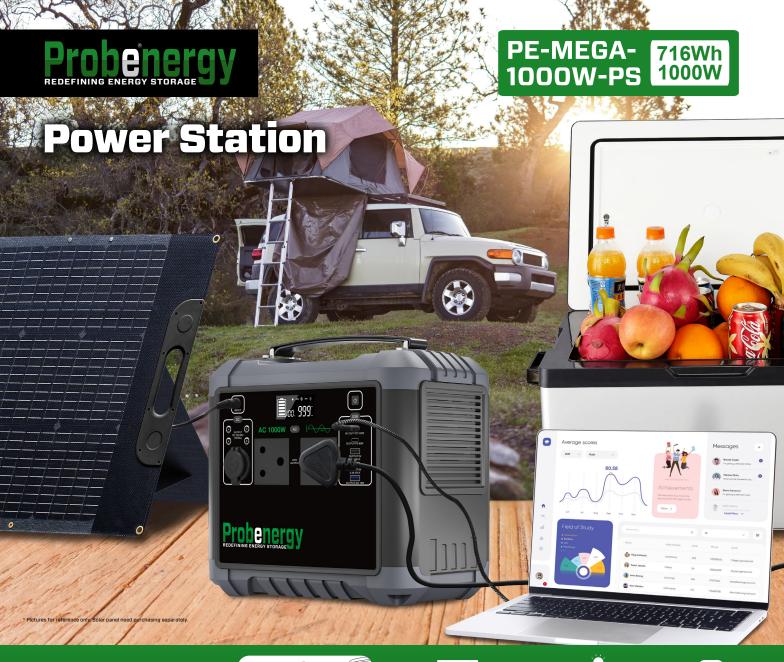

# **Features:**

- » A stylish black and dark grey finish.
- » LED Work Light, High Power White Light, suitable for outdoor lighting and emergency rescue. It has 3 modes, Lighting, Strobe and SOS.
- » 1 x DC (5521 port) Input Port (10-28V): With original wall charger (19V/6.32A), Car Charging (12V), also could be recharged by Solar Panel\* (18V).
- » 4 x DC (5521 port) Output Port, 1 x Cigarette Lighter Output Port. (Total 12V/8A, 10A Max).
- » 2 x USB-A Output (5V/2.4A), 1 x USB-A Fast Charge Output QC18W (5V/9V/12V), 1 x USB-C (USB-C) Input / Output PD 100W, 1 x USB-C (USB-C) Output PD 60W.
- » 4\* AC (US/JP) or 2 AC (EU/AU/CN) Output Port, 110V/60Hz or 220V/50Hz, Rated Power 1000W (Pure Sine Wave)
- » Industrial 1000W pure sine wave bidirectional inverter technology.
- » Excellent ventilation and Noiseless Design, offers industryleading conversion efficiency.
- » 9 Multiple protection systems: Short Circuit, Over Current, Over Voltage, Over-heat, Low Voltage Protections

## **Applications:**

- » Mobile Office: supply power for Mobiles, Tablets, Laptops, Printers, Cameras, Lighting, etc.
- » Outdoor Activities: power for Drones, E- bikes, mini refrigerator electronic musical instruments, etc.
- » Home Use: Lighting, Electric Fans, Television and other appliances with Power Consumption under 1000W.
- » Car Use: Car Refrigerator, Vacuum Cleaner, Air Purifier, and products Power Consumption under 1000W.
- » Medical Use: Heart Pacemaker, Ventilator, Oxygenator, Electric Wheelchair, Blood Pressure Monitor, Blood Glucose Meter, Emergenc Equipment with Power Consumption under 1000W.

<sup>\*</sup> Solar panel not included and need purchasing separately.