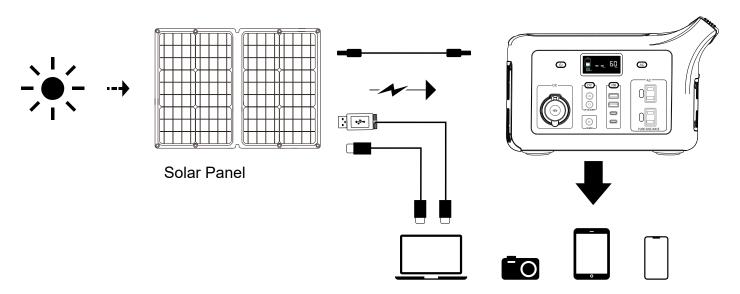

## **Power for Electronics:**

**USB-A Output** 

USB-C Output

Unfolded Size

Operating Temperature

Folded Size

DC Output

Weight