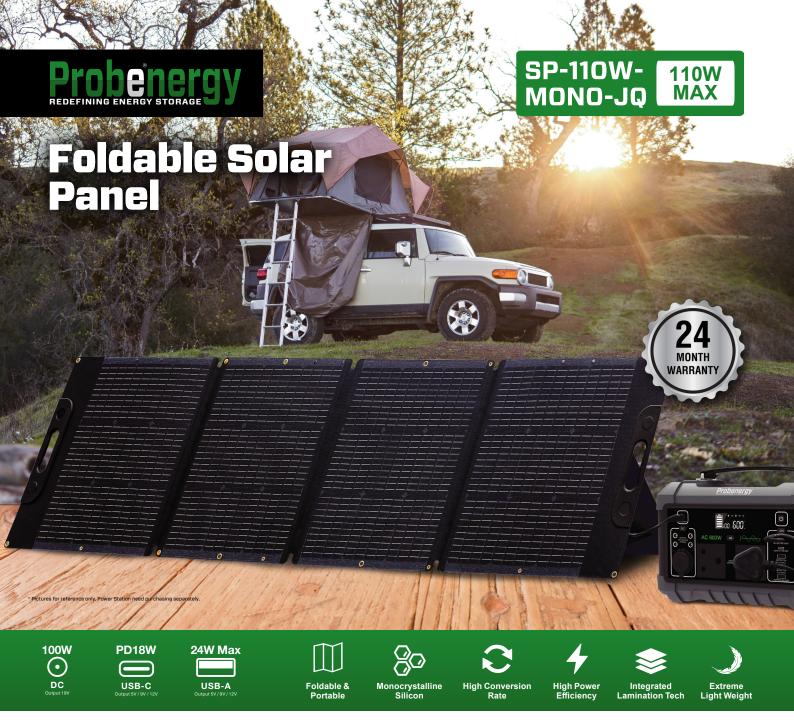

## **Latest 3rd Generation Light Weight Portable Solar Panel**

This solar panel offers enhanced efficiency and power output compared to its predecessors, all while maintaining the same physical size. With this improvement, you can generate more power for your needs. The manufacturing process of this panel utilizes A grade solar cells that are precisely cut into specific sizes, resulting in exceptional performance even in low light conditions. In fact, it can produce 2-3% more power and has a higher kW/h ratio when compared to older monocrystalline designs. Additionally, this solar panel incorporates ETFE film and waterproof fabric, making it both lightweight and long-lasting.