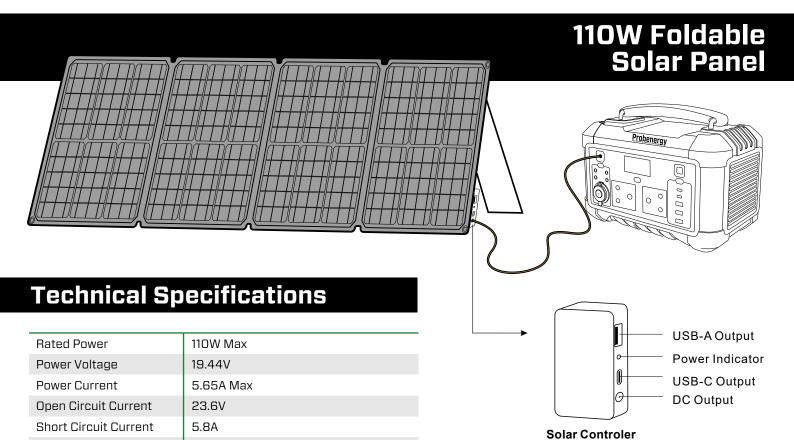

## **Product Layout:**

24W Max, 5V/3.4A, 9V/2.5A, 12V/2A

PD 18W Max, 5V/3A, 9V/2A, 12V/1.5A

19.44V/5.65A Max

156x40x1.7cm

40x39x3cm

-10°C to 65°C

2.5kg

## **Power for Electronics:**

**USB-A Output** 

USB-C Output

Unfolded Size

Operating Temperature

Folded Size

DC Output

Weight